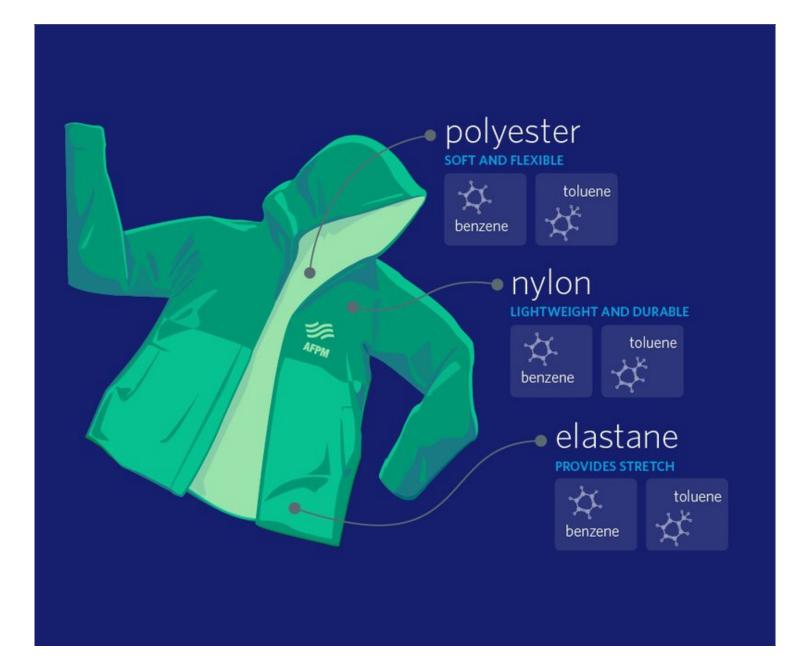

AFPM members know that petrochemicals are invaluable to the production of countless consumer products. But many Americans may not realize how much they rely on xylene, benzene, butadiene, toluene, ethylene and propylene when they opt to spend time outside. From tent floors made of ripstop nylon to the hydrophobic treatments that keep down sleeping bags warm and dry, petrochemicals keep Americans exploring.

For outdoor retailers who want to build the best products, materials like polyester and nylon — both made from petrochemicals — are irreplaceable. Nylon is durable and often used in things like backpacks and tents, while polyester is soft and is commonly found in moisture-wicking active wear and the insides of sleeping bags.