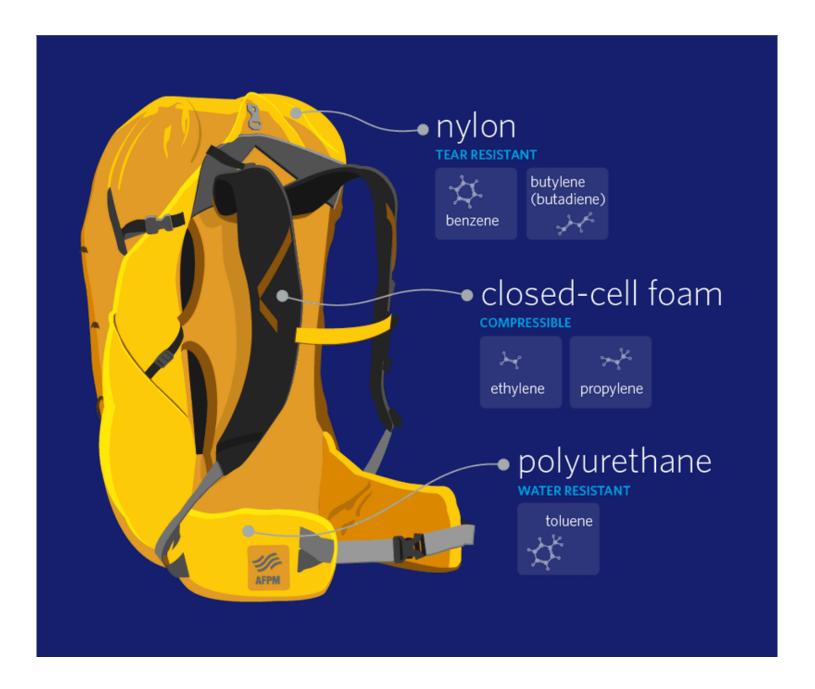

AFPM members know that petrochemicals are invaluable to the production of countless consumer products. But many Americans may not realize how much they rely on xylene, benzene, butadiene, toluene, ethylene and propylene when they opt to spend time outside. From tent floors made of ripstop nylon to the hydrophobic treatments that keep down sleeping bags warm and dry, petrochemicals keep Americans exploring.

For outdoor retailers who want to build the best products, materials like polyester and nylon — both made from petrochemicals — are irreplaceable. Nylon is durable and often used in things like backpacks and tents, while polyester is soft and is commonly found in moisture-wicking active wear and the insides of sleeping bags.