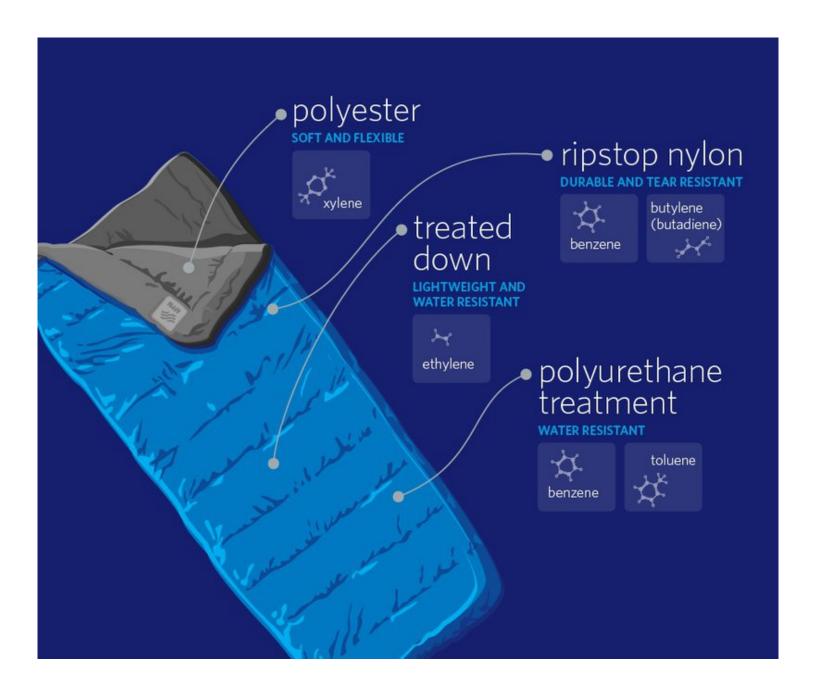

AFPM members know that petrochemicals are invaluable to the production of countless consumer products. But many Americans may not realize how much they rely on xylene, benzene, butadiene, toluene, ethylene and propylene when they opt to spend time outside. From tent floors made of ripstop nylon to the hydrophobic treatments that keep down sleeping bags warm and dry, petrochemicals keep Americans exploring.

For outdoor retailers who want to build the best products, materials like polyester and nylon — both made from petrochemicals — are irreplaceable. Nylon is durable and often used in things like backpacks and tents, while polyester is soft and is commonly found in moisture-wicking active wear and the insides of sleeping bags.