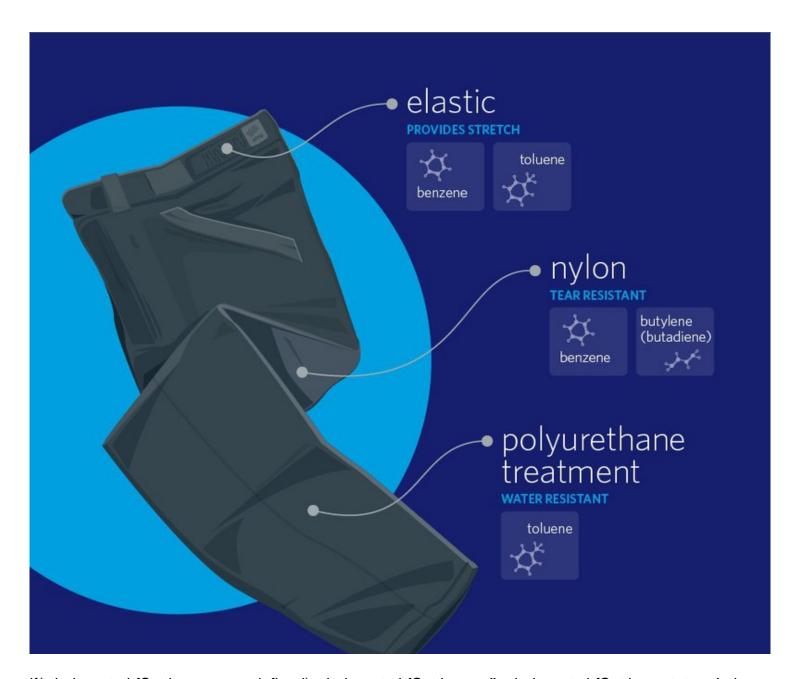

AFPM members know that petrochemicals are invaluable to the production of countless consumer products. But many Americans may not realize how much they rely on xylene, benzene, butadiene, toluene, ethylene and propylene when they opt to spend time outside. From tent floors made of ripstop nylon to the hydrophobic treatments that keep down sleeping bags warm and dry, petrochemicals keep Americans exploring.

For outdoor retailers who want to build the best products, materials like polyester and nylon — both made from petrochemicals — are irreplaceable. Nylon is durable and often used in things like backpacks and tents, while polyester is soft and is commonly found in moisture-wicking active wear and the insides of sleeping bags.