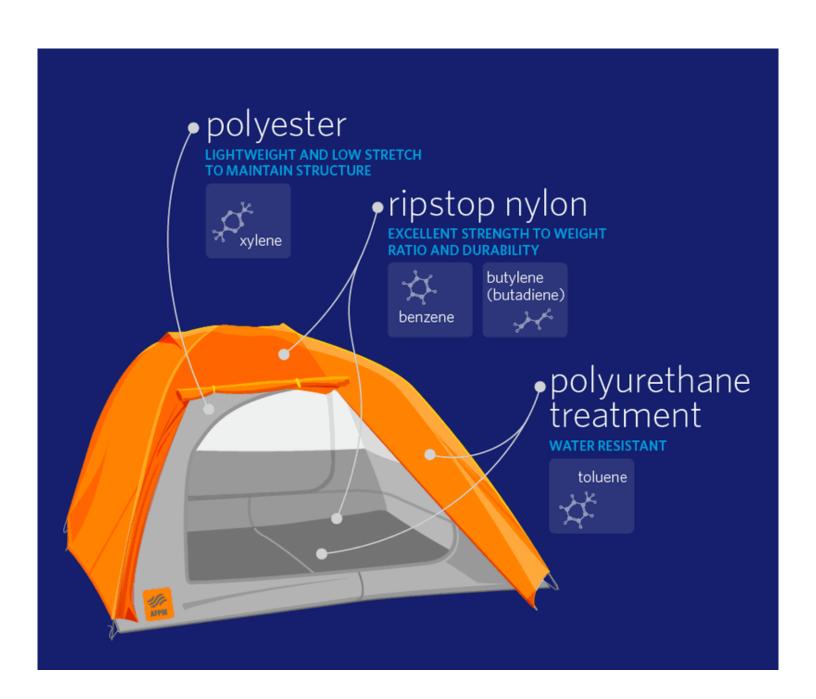

AFPM members know that petrochemicals are invaluable to the production of countless consumer products. But many Americans may not realize how much they rely on xylene, benzene, butadiene, toluene, ethylene and propylene when they opt to spend time outside. From tent floors made of ripstop nylon to the hydrophobic treatments that keep down sleeping bags warm and dry, petrochemicals keep Americans exploring.

For outdoor retailers who want to build the best products, materials like polyester and nylon — both made from petrochemicals — are irreplaceable. Nylon is durable and often used in things like backpacks and tents, while polyester is soft and is commonly found in moisture-wicking active wear and the insides of sleeping bags.