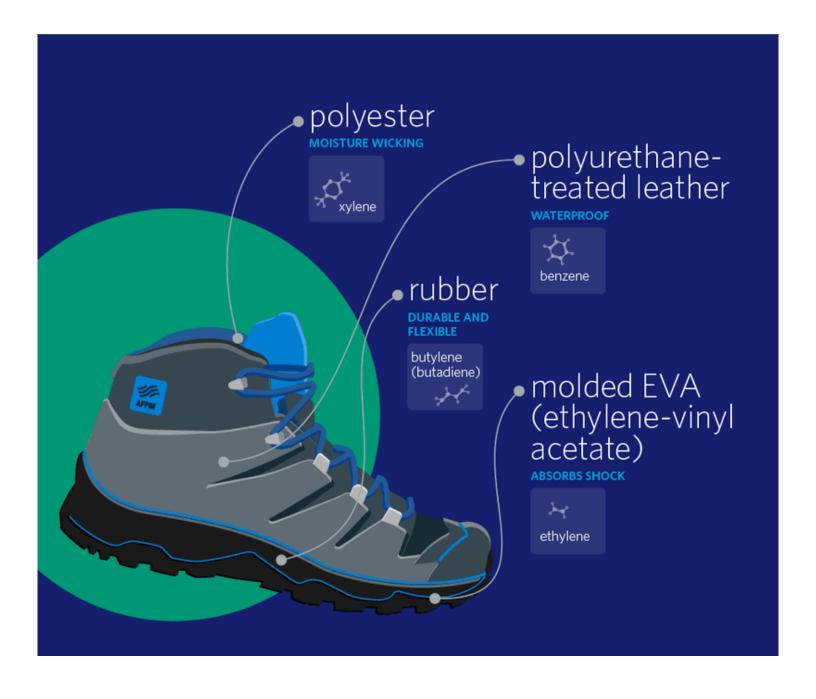

AFPM members know that petrochemicals are invaluable to the production of countless consumer products. But many Americans may not realize how much they rely on xylene, benzene, butadiene, toluene, ethylene and propylene when they opt to spend time outside. From tent floors made of ripstop nylon to the hydrophobic treatments that keep down sleeping bags warm and dry, petrochemicals keep Americans exploring.

For outdoor retailers who want to build the best products, materials like polyester and nylon — both made from petrochemicals — are irreplaceable. Nylon is durable and often used in things like backpacks and tents, while polyester is soft and is commonly found in moisture-wicking active wear and the insides of sleeping bags.